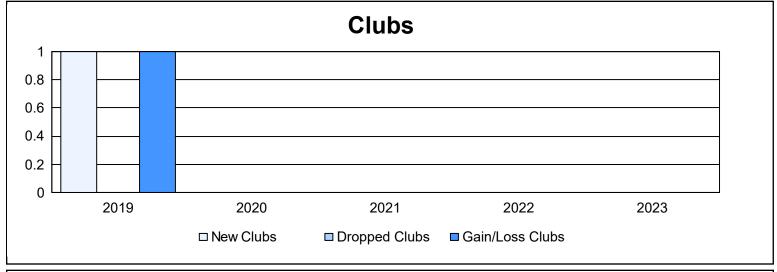

District 33 K

As of June 2023 Cumulative

| Year      | New<br>Clubs | Dropped<br>Clubs | Gain/<br>Loss<br>Clubs | New<br>Members | Charter<br>Members | Reinstate<br>Members | Transfer<br>Members | Total<br>Member<br>Added | Total<br>Members<br>Dropped | Gain/<br>Loss<br>Members |
|-----------|--------------|------------------|------------------------|----------------|--------------------|----------------------|---------------------|--------------------------|-----------------------------|--------------------------|
| 2018-2019 | 1            | 0                | 1                      | 144            | 23                 | 6                    | 8                   | 181                      | 305                         | -124                     |
| 2019-2020 | 0            | 0                | 0                      | 132            | 3                  | 9                    | 12                  | 156                      | 173                         | -17                      |
| 2020-2021 | 0            | 0                | 0                      | 69             | 1                  | 34                   | 9                   | 113                      | 209                         | -96                      |
| 2021-2022 | 0            | 0                | 0                      | 141            | 0                  | 4                    | 8                   | 153                      | 167                         | -14                      |
| 2022-2023 | 0            | 0                | 0                      | 95             | 0                  | 2                    | 7                   | 104                      | 183                         | -79                      |
| Average   | 0            | 0                | 0                      | 116            | 5                  | 11                   | 9                   | 141                      | 207                         | -66                      |